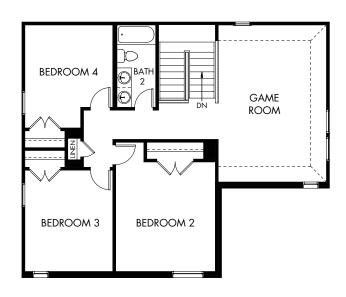

## The Pearl LN | Plan L452 | Second Floor Approx. 2,757 sq. ft. | 4 Bed | 2.5 Bath | 2-Car Garage | 2 Story

Any floorplan and/or elevation rendering is an artist's conceptual rendering intended to provide a general overview, but any such rendering does not constitute actual plans and specifications for any home. Renderings and pictures are representative and may depict floorplans, elevations, options, upgrades, landscaping, and other features and amenities that are not included as part of all homes and/or may not be available for all lots and/or in all communities. Renderings may not be drawn to scale. Square footages and dimensions are approximate and may vary in construction and depending on the standard of measurement used, in the floorplan trendering. Plans are copyrighted and/or otherwise subject to intellectual property rights of Meritage and/or others and cannot be reproduced or copied without Meritage's prior written consent. Plans and specifications, home features, and community information are subject to change, and homes to prior sale, at any time without notice or obligation. Pictures and other promotional materials are representative and may depict or contain floor plans, square footages, elevations, options, upgrades, landscaping, pool/spa, furnishings, appliances, and designer/ decorator features and amenities that are not included as part of the home and/or may not be available in all communities. Not an offer or solicitation to sell real property may only be made and accepted at the sales center for individual Meritage Homes Corporation. @2021 Meritage Homes Corporation. All rights reserved.