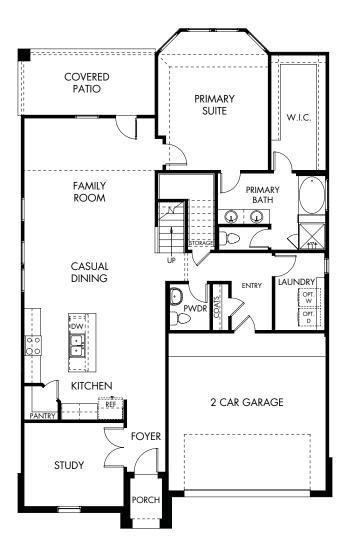

## The Pearl LN | Plan L452 | First Floor Approx. 2,757 sq. ft. | 4 Bed | 2.5 Bath | 2-Car Garage | 2 Story

Rev 9-23-20 HOU L452

Any floorplan and/or elevation rendering is an artist's conceptual rendering intended to provide a general overview, but any such rendering does not constitute actual plans and specifications for any home. Renderings and pictures are representative and may depict floorplans, elevations, options, upgrades, landscaping, and other features and amenities that are not included as part of all homes and/or may not be available for all lots and/or in all communities. Renderings may not be drawn to scale. Square footages and dimensions are approximate and may vary in constructed with a floorplan that is the reverse of the floorplan rendering. Plans are copyrighted and/or otherwise subject to intellectual property rights of Meritage and/or others and cannot be reproduced or copied without Meritage's prior written consent. Plans and specifications, home features, and community information are subject to change, and homes to prior sale, at any time without notice or obligation. Pictures and other promotional materials are representative and may depict or contain floor plans, square footages, elevations, options, upgrades, landscaping, pool/spa, furnishings, appliances, and designer/ decorator features and amenities that are not included as part of the home and/or may not be available in all communities. Not an offer or solicitation to sell real property. Offers to sell real property may only be made and accepted at the sales center for individual Meritage Homes Communities. Renderings and property of Meritage Homes Corporation. ©2021 Meritage Homes Corporation. ©2021 Meritage Homes Corporation. ©2021 Meritage Homes Corporation.